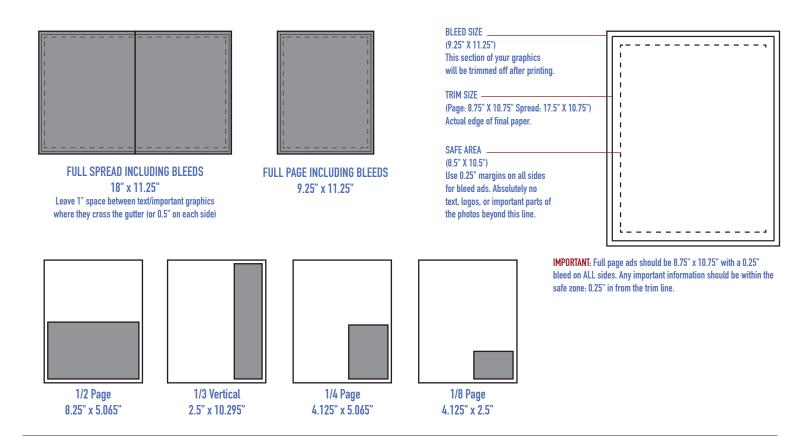

#### **DISPLAY AD MATERIAL REQUIREMENTS**

Advertisments must be submitted in a 300 DPI, print-ready PDF with 1/4" or 0.25" bleeds. (CMYK only, no RGB files) You can email the document to art@annapolishomemag.com.

### PHOTOGRAPHY: Minimum 300 DPI resolution. 4-Color/CMYK only; no RGB files.

Images must be either HI-RES jpeg images or UNCOMPRESSED .TIFF documents. TH Media reserves the right to reject photography that does not meet these specifications.